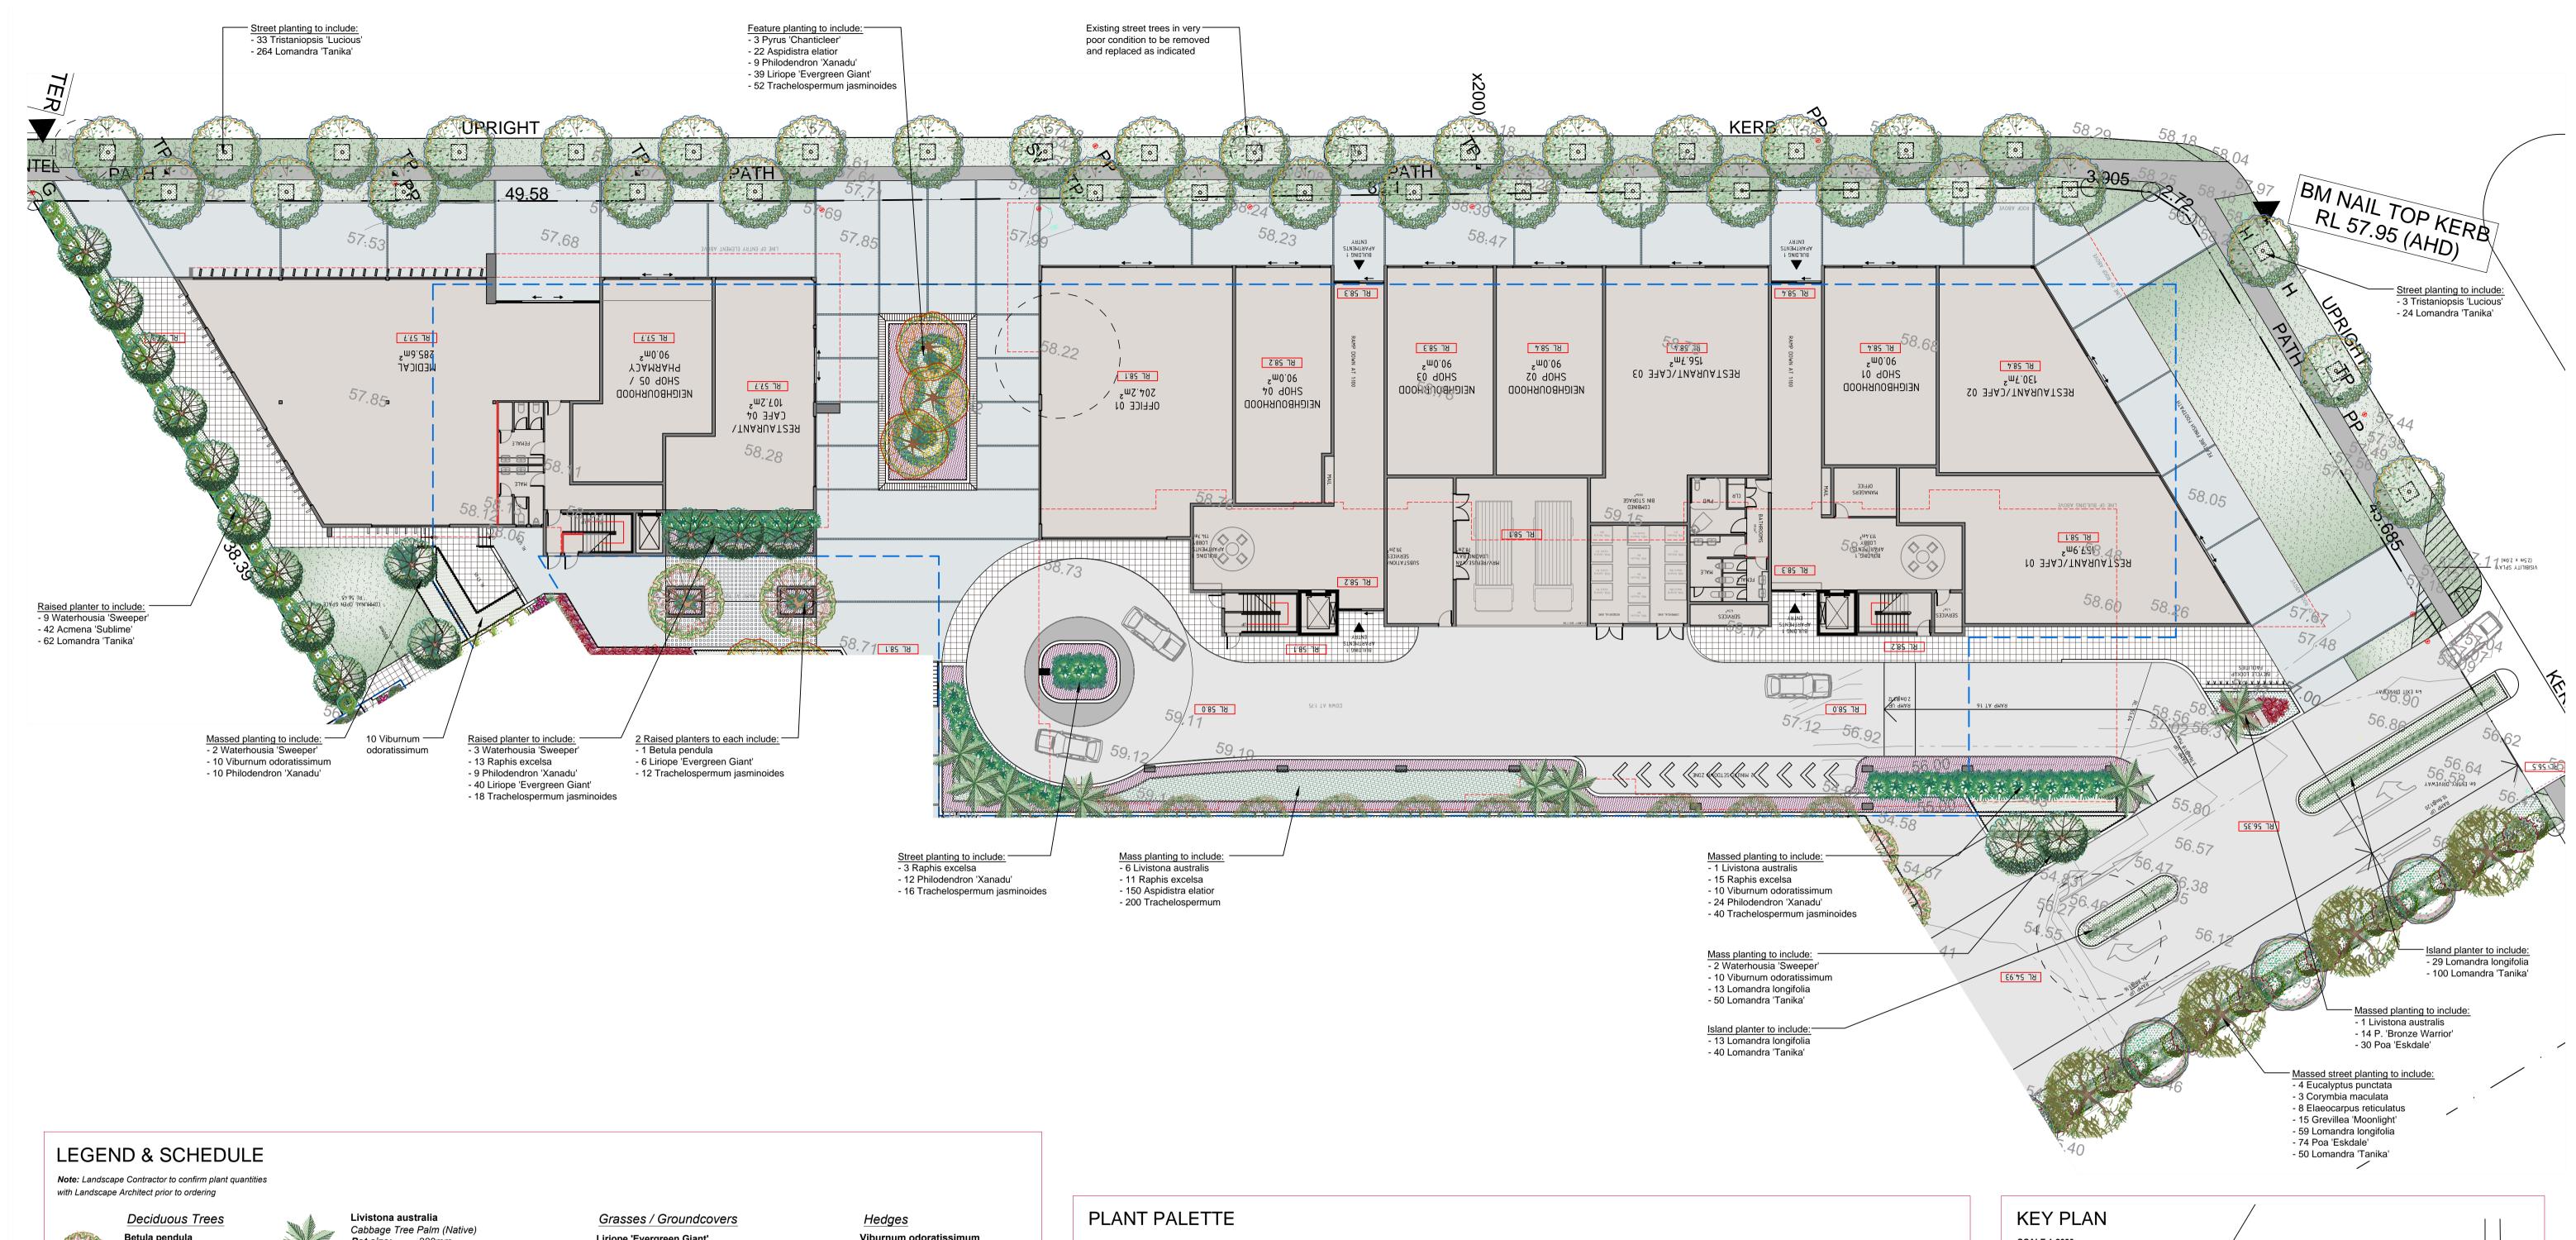

Betula pendula Silver Birch (Exotic) Pot size: 100Lt Mature H x S: 9m x 5m

Eucalyptus punctata Grey Gum (Native) Pot size: 100L *Mature H x S:* 25m x 14m Qty Required: 4 Elaeocarpus reticulatus

Native Trees

Bueberry Ash (Native) Pot size: 45L Mature H x S: 8m x 5m Qty Required: 8

Pot size: 200mm Mature H x S: 1m x 1m Qty Required: 14

Pot size: 300mm *Mature H x S:* 15m x 3m Qty Required: 8

Shrubs

Grevillea 'Moonlight' Moonlight Grevillea (Native) Pot size: 300mm *Mature H x S:* 3m x 2.5m

**Qty Required:** 15 Acmena 'Sublime' Sublime Lilly Pilly (Native) Pot size: 300mm Mature H x S: 4m x 2m

Qty Required: 42 Feature Plants Rhaphis excelsa Rhaphis Palm (Exotic) Pot size: 300mm

*Mature H x S:* 2m x 1.5m Qty Required: 42 Philodendron 'Xanadu' Dwarf Philodendron (Exotic)

Pot size: 300mm Mature H x S: 1m x 1m Qty Required: 64

Phormium tenax 'Bronze Warrior' Bronze New Zealand Flax (Exotic)

Liriope 'Evergreen Giant' Evergreen Giant Lily Turf (Exotic) Pot size: 150mm *Mature H x S:* 600mm x 600mm Qty Required: 85

Lomandra 'Tanika' Dwarf Mat Rush (Native) Pot size: 150mm *Mature H x S:* 500mm x 600mm Qty Required: 590

Trachelospermum jasminoides Star Jasmine (Exotic) Pot size: 150mm *Mature H x S:* 300mm x 1m Qty Required: 338

Poa 'Eskdale' Coastal Tussock Grass (Native) Pot size: 150mm *Mature H x S:* 500mm x 500mm Qty Required: 104

Lomandra longifolia Mat Rush (Native) Pot size: 150mm *Mature H x S:* 800mm x 700mm Qty Required: 114

Aspidistra elatior Cast-Iron Plant (Exotic) Pot size: 200mm **Mature H x S:** 600mm x 500mm Qty Required: 172

damage, harm or injury whether special, consequential, direct or indirect, suffered by you or

any other person as a result of your use of this drawing for construction purposes.

Viburnum odoratissimum Sweet Viburnum (Exotic) Pot size: 300mm Mature H x S: 3m x 2m Qty Required: 40

Street Trees Waterhousia 'Sweeper' Weeping Lillypilly (Native) Pot size: 75Lt **Mature H x S:** 6-8m x 4-5m Qty Required: 36

Other Landscape Items - - - - - Brick garden edging - refer detail Specified turf to graded and drained open areas as indicated - refer detail

Paved pedestrian path - refer Architect's detail Masonry planter wall - refer detail

Native Grass: Lomandra 'Tanika'

Deciduous Tree: Pyrus 'Chanticleer' Native Tree: Corymbia maculata

ARCHITECTS

LANDSCAPE ARCHITECT 040 212 9944 **EMAIL** dino@platinumdesign Landscape Architects architects.com

Native Grass: Poa 'Eskdale'

|  | COUNCIL                              | REV | DATE     | NOTATION/AMENDMENT                                              |
|--|--------------------------------------|-----|----------|-----------------------------------------------------------------|
|  | CLIENT STRAUSS PROPERTY DEVELOPMENTS | Α   | 19/09/14 | Preliminary concept prepared for review                         |
|  |                                      | В   | 20/11/14 | Prepared for DA issue                                           |
|  |                                      | С   | 27/05/15 | Coordinated with revised architectural design and Council's RFI |
|  |                                      |     |          |                                                                 |
|  | ARCHITECT PLATINUM DESIGN ARCHITECTS |     |          |                                                                 |
|  |                                      |     |          |                                                                 |
|  |                                      |     |          |                                                                 |