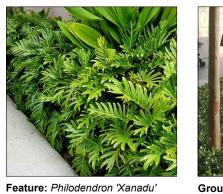

**Qty Required:** 15 Acmena 'Sublime' Sublime Lilly Pilly (Native) Pot size: 300mm Mature H x S: 4m x 2m

Qty Required: 42 Feature Plants Rhaphis excelsa Rhaphis Palm (Exotic) Pot size: 300mm

*Mature H x S:* 2m x 1.5m Qty Required: 42 Philodendron 'Xanadu' Dwarf Philodendron (Exotic)

Pot size: 300mm Mature H x S: 1m x 1m Qty Required: 64

Phormium tenax 'Bronze Warrior' Bronze New Zealand Flax (Exotic)

Liriope 'Evergreen Giant' Evergreen Giant Lily Turf (Exotic) Pot size: 150mm *Mature H x S:* 600mm x 600mm Qty Required: 85