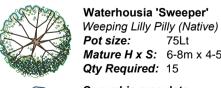

any other person as a result of your use of this drawing for construction purposes.

Viburnum odoratissimum Sweet Viburnum (Exotic) Pot size: 300mm Mature H x S: 3m x 2m Qty Required: 40

Street Trees Waterhousia 'Sweeper' Weeping Lillypilly (Native) Pot size: 75Lt **Mature H x S:** 6-8m x 4-5m Qty Required: 36