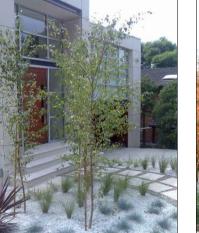

: 114

Aspidistra elatior Cast-Iron Plant (Exotic) Pot size: 200mm **Mature H x S:** 600mm x 500mm Qty Required: 172

damage, harm or injury whether special, consequential, direct or indirect, suffered by you or

any other person as a result of your use of this drawing for construction purposes.

Viburnum odoratissimum Sweet Viburnum (Exotic) Pot size: 300mm Mature H x S: 3m x 2m Qty Required: 40



Street Trees Waterhousia 'Sweeper' Weeping Lillypilly (Native) Pot size: 75Lt **Mature H x S:** 6-8m x 4-5m Qty Required: 36

Other Landscape Items - - - - - Brick garden edging - refer detail Specified turf to graded and drained open areas as indicated - refer detail

Paved pedestrian path - refer Architect's detail Masonry planter wall - refer detail









Native Grass: Lomandra 'Tanika'







Deciduous Tree: Pyrus 'Chanticleer' Native Tree: Corymbia maculata

















ARCHITECTS

LANDSCAPE ARCHITECT 040 212 9944 **EMAIL** dino@platinumdesign Landscape Architects architects.com



Native Grass: Poa 'Eskdale'

|  | COUNCIL                              | REV | DATE     | NOTATION/AMENDMENT                                              |
|--|--------------------------------------|-----|----------|-----------------------------------------------------------------|
|  | CLIENT STRAUSS PROPERTY DEVELOPMENTS | Α   | 19/09/14 | Preliminary concept prepared for review                         |
|  |                                      | В   | 20/11/14 | Prepared for DA issue                                           |
|  |                                      | С   | 27/05/15