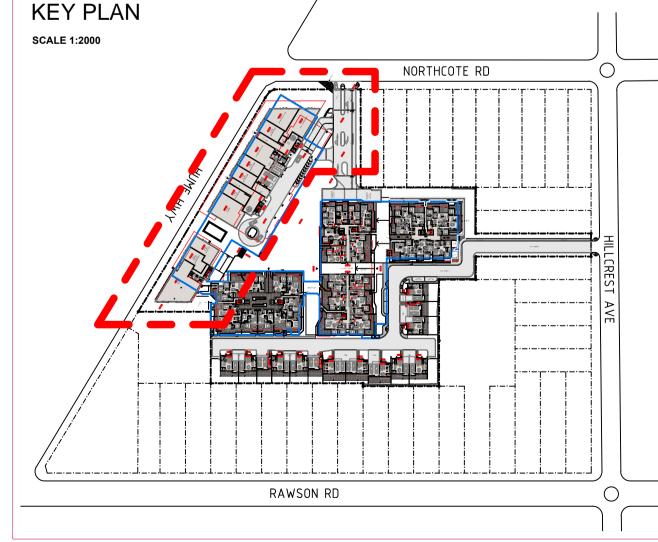

HUME HWY REDEVELOPMENT 225-241A HUME HWY, 112 NORTHCOTE RD & 24 HILLCREST AVE **GREENACRE NSW** 

| BUILDINGS 1      | AND 2  | DEVELOPMENT APPROVAL |          |  |
|------------------|--------|----------------------|----------|--|
| LANDSCAPE        | PLAN   | scale:<br>1:200 @ A1 | MAY 2015 |  |
| G.No:            | ISSUE: | DRAWN:               | CHECKED: |  |
| LPDA 15 - 43 / 2 | С      | D.G                  | R.F      |  |