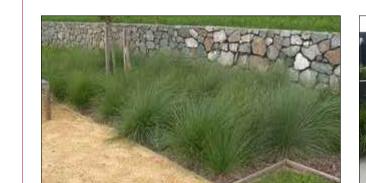

Poa 'Eskdale' Coastal Tussock Grass (Native) Pot size: 150mm *Mature H x S:* 500mm x 500mm Qty Required: 104

Lomandra longifolia Mat Rush (Native) Pot size: 150mm *Mature H x S:* 800mm x 700mm Qty Required: 114

Native Grass: Poa 'Eskdale'

|  | COUNCIL                              | REV | DATE     | NOTATION/AMENDMENT                                              |
|--|--------------------------------------|-----|----------|-----------------------------------------------------------------|
|  | CLIENT STRAUSS PROPERTY DEVELOPMENTS | Α   | 19/09/14 | Preliminary concept prepared for review                         |
|  |                                      | В   | 20/11/14 | Prepared for DA issue                                           |
|  |                                      | С   | 27/05/15 | Coordinated with revised architectural design and Council's RFI |
|  |                                      |     |          |                                                                 |
|  | ARCHITECT PLATINUM DESIGN ARCHITECTS |     |          |                                                                 |
|  |                                      |     |          |                                                                 |
|  |                                      |     |          |                                                                 |