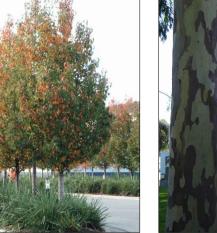

4

Aspidistra elatior Cast-Iron Plant (Exotic) Pot size: 200mm **Mature H x S:** 600mm x 500mm Qty Required: 172

damage, harm or injury whether special, consequential, direct or indirect, suffered by you or

any other person as a result of your use of this drawing for construction purposes.

Viburnum odoratissimum Sweet Viburnum (Exotic) Pot size: 300mm Mature H x S: 3m x 2m Qty Required: 40



Street Trees Waterhousia 'Sweeper' Weeping Lillypilly (Native) Pot size: 75Lt **Mature H x S:** 6-8m x 4-5m Qty Required: 36

Other Landscape Items - - - - - Brick garden edging - refer detail Specified turf to graded and drained open areas as indicated - refer detail

Paved pedestrian path - refer Architect's detail Masonry planter wall - refer detail









Native Grass: Lomandra 'Tanika'







Deciduous Tree: Pyrus 'Chanticleer' Native Tree: Corymbia maculata

















ARCHITECTS

LANDSCAPE ARCHITECT 040 212 9944 **EMAIL** dino@platinumdesign Landscape Architects architects.com



Native Grass: Poa 'Eskdale'

|  | COUNCIL                              | REV | DATE     | NOTATION/AMENDMENT                                              |
|--|--------------------------------------|-----|----------|-----------------------------------------------------------------|
|  | CLIENT STRAUSS PROPERTY DEVELOPMENTS | Α   | 19/09/14 | Preliminary concept prepared for review                         |
|  |                                      | В   | 20/11/14 | Prepared for DA issue                                           |
|  |                                      | С   | 27/05/15 | Co