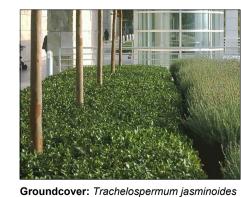

Lomandra 'Tanika' Dwarf Mat Rush (Native) Pot size: 150mm *Mature H x S:* 500mm x 600mm Qty Required: 590

Trachelospermum jasminoides Star Jasmine (Exotic) Pot size: 150mm *Mature H x S:* 300mm x 1m Qty Required: 338